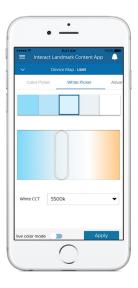

- Remote content management: remotely change your landmark's lighting to suit any occasion
- Cloud-enabled: securely access the app via smartphone, tablet or PC – without the need for a company network or VPN
- Color picker/white picker: choose any color or shade of white and apply it to the entire site or specific sections

# 16 million colors at your fingertips

Pick the perfect color or shade of white.

Create a content app account.

Register your Light System Manager on the content app.

Enable cloud connection on your Light System Manager.

It's that simple.

White picker