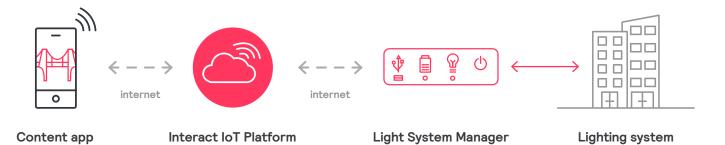

#### Secure and simple connectivity

Securely access the content app with your smartphone, tablet or PC, from anywhere in the world using an internet connection. The content app is compatible with Interact Landmark, which has been installed on many famous landmarks around the world.

Scene management software uses VPN tunnels, SSH, MQTT, HTTP and advanced encryption techniques, meeting top cyber security standards. Additionally, you can customize user profiles and manage access privileges for total peace of mind that your lighting is secure.

#### Cloud-based control

Lighting asset

Interact Landmark Lighting asset management: the smart way to ensure architectural lighting is always performing at its best while simplifying maintenance.