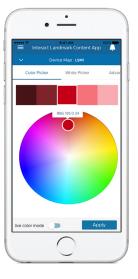

- Remote content management: remotely change your landmark's lighting to suit any occasion
- Cloud-enabled: securely access the app via smartphone, tablet or PC – without the need for a company network or VPN
- Color picker/white picker: choose any color or shade of white and apply it to the entire site or specific sections

# 16 million colors at your fingertips

Pick the perfect color or shade of white.

Create a content app account.

Register your Light System Manager on the content app.

Enable cloud connection on your Light System Manager.