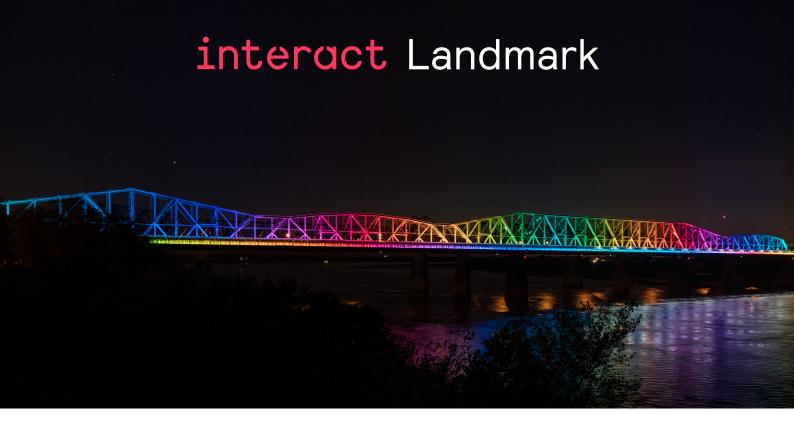

## Light up the spirit of your city

Create an appealing city identity, build civic pride and attract tourists by illuminating your buildings, monuments and bridges. Monitor dynamic architectural lighting assets and manage scenes using Interact Landmark software and system. We make it easy to create and trigger light shows from anywhere, while simplifying maintenance to protect your investment.

#### Scene management just got better

Interact Landmark Scene management is expanding its capabilities with the addition of the content app: a cloud-based app that enables businesses to quickly and effortlessly change architectural lighting.