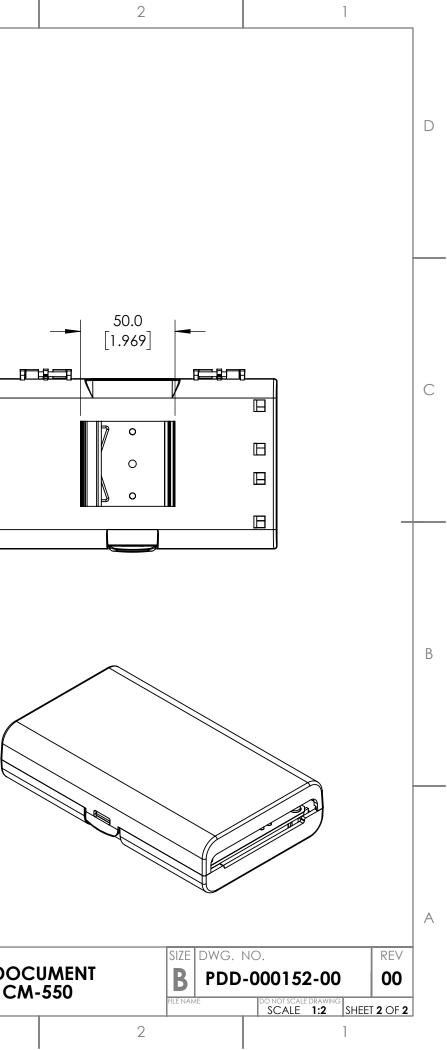

|   | 8                                                                                                                     | 7                                                                                                                                            | 6                                                                                                               | 5               | 4 | 3                 |
|---|-----------------------------------------------------------------------------------------------------------------------|----------------------------------------------------------------------------------------------------------------------------------------------|-----------------------------------------------------------------------------------------------------------------|-----------------|---|-------------------|
| D | © Signify Holding. All rights reserve<br>warranty as to the accuracy or com<br>action in reliance thereon is disclain | ed. Specifications are subject to change with<br>npleteness of the information included hereir<br>med. All trademarks are owned by Signify H | nout notice. No representation or<br>n is given and any liability for any<br>olding or their respective owners. |                 |   | 5                 |
| С |                                                                                                                       | 94.9<br>[3.736] [3                                                                                                                           | 90.0<br>3.543]                                                                                                  |                 |   | 45.0<br>.772]     |
| В |                                                                                                                       |                                                                                                                                              | 153<br>[6.02<br>35.3                                                                                            | 24]             |   |                   |
| A | 8                                                                                                                     | 7                                                                                                                                            | 6                                                                                                               | 44.0<br>[1.731] | 4 | OR<br>IETICS<br>3 |