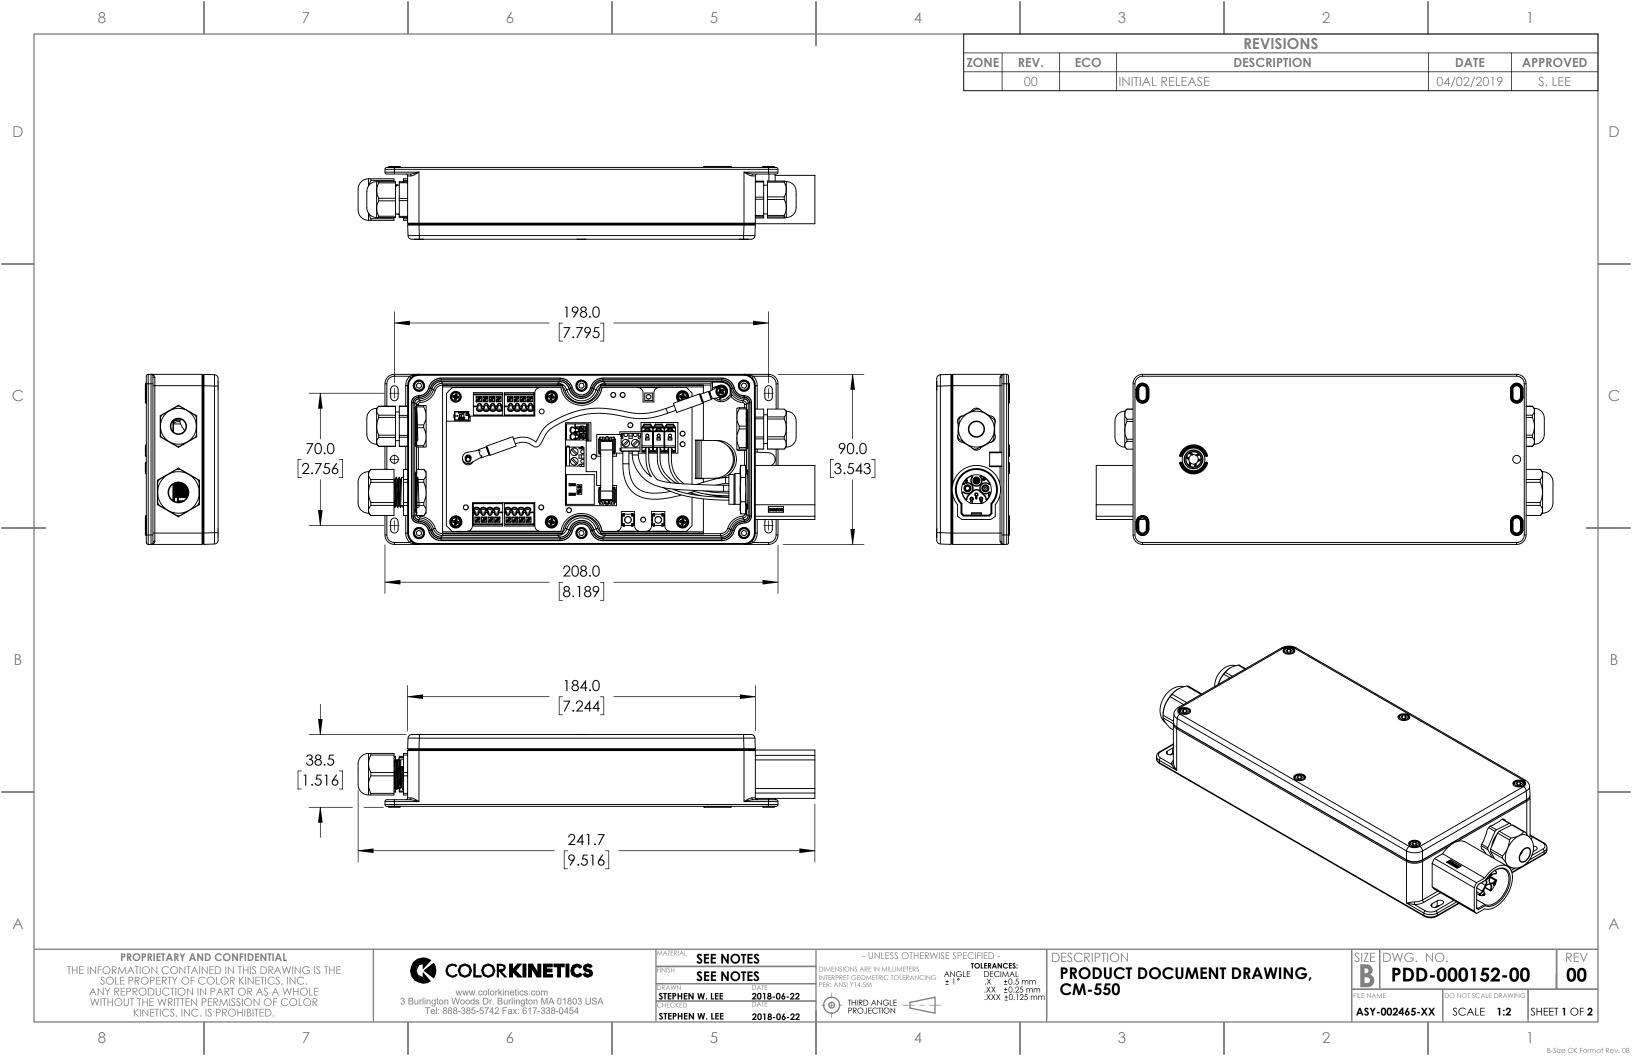

|   | 8                                                                                                                     | 7                                                                                                                                            | 6                                                                                                               | 5               | 4 | 3                 |
|---|-----------------------------------------------------------------------------------------------------------------------|----------------------------------------------------------------------------------------------------------------------------------------------|---------------------------------------------------------------------------------------------------------