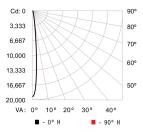

--|
| 4 ft           | 1,189.1 fc |   | 0.7 ft | 0.7 ft |
| 8 ft           | 297.3 fc   | 4 | 1.3 ft | 1.5 ft |
| 12 ft          | 132.1 fc   |   | 2.0 ft | 2.2 ft |
| 16 ft          | 74.3 fc    |   | 2.7 ft | 2.9 ft |
| 20 ft          | 47.6 fc    |   | 3.3 ft | 3.6 ft |
| 24 ft          | 33.0 fc    |   | 4.0 ft | 4.4 ft |
| 138 ft (42 m)  |            |   |        |        |

### **Zonal Lumen**

| ZONE   | LUMENS | %FIXT |
|--------|--------|-------|
| 0- 30  | 842    | 96.6  |
| 0 - 40 | 856    | 98.2  |
| 0-60   | 867    | 99.5  |
| 0- 90  | 872    | 100.0 |
| 90-120 | 0      | 0.0   |
| 90-130 | 0      | 0.0   |
| 90-150 | 0      | 0.0   |
| 90-180 | 0      | 0.0   |
| 0-180  | 872    | 100.0 |
|        |        |       |

For lux multiply fc by 10.7

# Polar Candela Distribution



# Coefficients of Utilization - Zonal Cavity Method

|    |              |              | Effective Floor Cavil | y Reliectance: | 20% |
|----|--------------|--------------|-----------------------|----------------|-----|
| RC | 80           | 70           | 50 30                 | 10             | 0   |
| RW | 70 50 30 10  | 70 50 30 10  | 50 30 10 50 30 10     | 50 30 10       | 0   |
| 0  | 119119119119 | 116116116116 | 111111111 106106106   | 102102102      | 100 |
| 1  | 116114113111 | 114112111109 | 108107106 104104103   | 101101100      | 98  |
| 2  | 113110108106 | 111109106105 | 105104102 103101100   | 100 99 98      | 97  |
| 3  | 111107104102 | 109106103101 | 103101 99 101 99 98   | 99 98 97       | 95  |
| 4  | 108104101 99 | 107103100 98 | 101 99 97 100 98 96   | 98 96 95