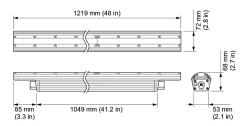

# **Physical**

| Dimensions               | 68 x 1219 x 72 mm (2.7 x 48 x 2.85 in)           |
|--------------------------|--------------------------------------------------|
| (Height x Width x Depth) |                                                  |
| Weight                   | 4.2 kg (9.3 lb)                                  |
| Housing Material         | Extruded anodized aluminium                      |
| Lens                     | Clear UV-protected polycarbonate                 |
| Luminaire Connections    | Integral male/female waterproof connectors       |
| Mounting                 | Multi-positional, constant torque locking hinges |

# **Dimensions**