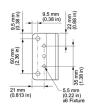

# **Physical**

| Dimensions               | 68 x 1219 x 72 mm (2.7 x 48 x 2.85 in)           |
|--------------------------|--------------------------------------------------|
| (Height x Width x Depth) |                                                  |
| Weight                   | 4.2 kg (9.3 lb)                                  |
| Housing Material         | Extruded anodized aluminium                      |
| Lens                     | Clear UV-protected polycarbonate                 |
| Luminaire Connections    | Integral male/female waterproof connectors       |
| Mounting                 | Multi-positional, constant torque locking hinges |

# **Dimensions**