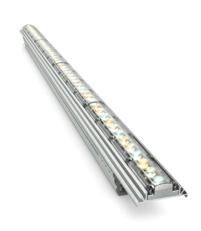

# iW Graze MX Powercore

| Date:      |  |  |
|------------|--|--|
| ype:       |  |  |
| Firm Name: |  |  |
| Project:   |  |  |

9° x 9° Beam Angle, 1219 mm (4 ft)

# Premium exterior linear grazing luminaire with tunable white light

iW Graze MX Powercore features the most light output in our line of high-performance, exterior linear luminaire designed to highlight architectural features ranging from surface textures and molding details to archways and windows. Graze Intelligent White luminaires offer channels of cool, neutral, and warm white LEDs to offer color temperatures ranging from 2700 K to 6500 K. Multiple fixture lengths, beam angles, output levels, and power consumption levels support a large range of façade or surface illumination applications. Low-profile housing, connectorized cabling, a universal power input range, and direct line voltage operation make Graze luminaires easy to install and operate.